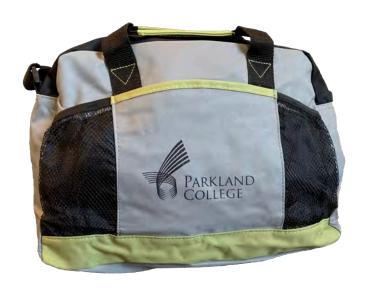

# PARKLAND COLLEGE SHOP

**Lever Clipboard** \$5

**Padfolio** \$25

Notebook + Pen Combo \$9

**Briefcase Bag** \$14

**Travel Mug** \$12

Stainless Steel Water Bottle \$12

Ceramic Campfire Mug (available in Blue or Green) \$7