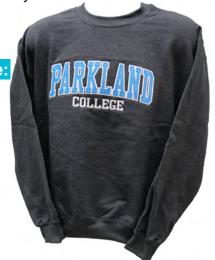

### **Unisex Crewneck**

Price: \$30 plus taxes Discount: \$27 plus taxes

#### Features:

50/50 cotton and polyester Cyan blue twill lettering with white embroidery on the chest

## Colour:

Heather Grey

Limited
Sizes
Available:
S-2XL