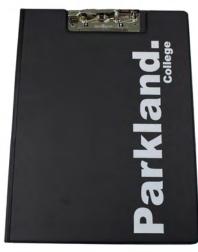

# PARKLAND COLLEGE SHOP

**Lever Clipboard** \$5

**Padfolio** \$25

Notebook + Pen Combo \$9

**Briefcase Bag** \$14

**Travel Mug** \$12

Stainless Steel Water Bottle \$12

Ceramic Campfire Mug (available in Blue or Green) \$7