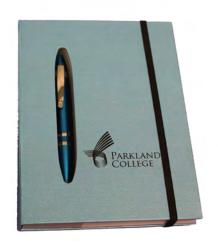

# PARKLAND COLLEGE SHOP

**Lever Clipboard** \$5

**Padfolio** \$25

Notebook + Pen Combo \$9

**Briefcase Bag** \$14

**Travel Mug** \$12

Stainless Steel Water Bottle \$12

Ceramic Campfire Mug (available in Blue or Green) \$7