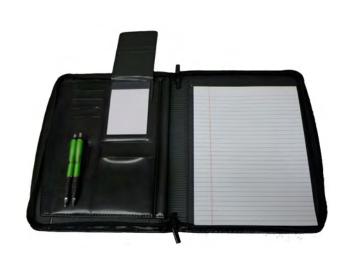

# PARKLAND COLLEGE SHOP

**Lever Clipboard** \$5

**Padfolio** \$25

Notebook + Pen Combo \$9

**Briefcase Bag** \$14

**Travel Mug** \$12

Stainless Steel Water Bottle \$12

Ceramic Campfire Mug (available in Blue or Green) \$7