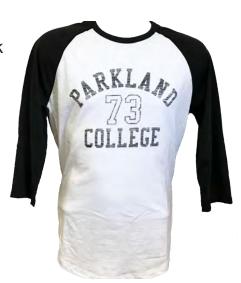

### Unisex Baseball T-Shirt

Price: \$20 plus taxes
Discount: \$18 plus taxes

### Features:

100% cotton 3/4 length sleeves Curved hem

### Colour:

White/Black

### Sizes:

S-2XL