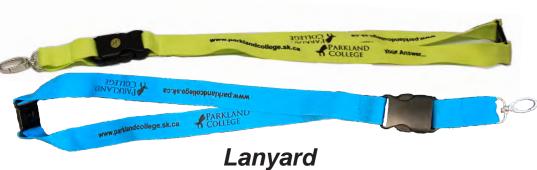

# PARKLAND COLLEGE SHOP

**Lever Clipboard** \$5

**Padfolio** \$25

Notebook + Pen Combo \$9

**Briefcase Bag** \$14

**Travel Mug** \$12

Stainless Steel Water Bottle \$12

Ceramic Campfire Mug (available in Blue or Green) \$7

(available in Blue or Green) \$5