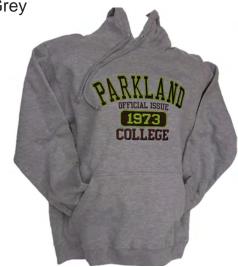

### **Unisex Hoodie**

Price: \$40 plus taxes

Discount: \$36 plus taxes

#### **Features:**

50/50 cotton and polyester
No pill wash performance
Double lined hood and pouch pocket

### Colour:

**Sports Grey** 

#### Sizes:

S-2XL