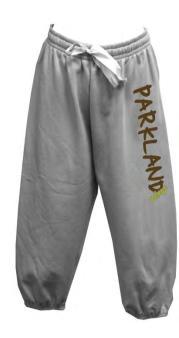

### **Unisex Sweatpants**

Price: \$30 plus taxes

Discount: \$27 plus taxes

### Features:

50/50 cotton and polyester No pill wash performance Elastic waistband and cuffs

### Colour:

**Sports Grey** 

### Sizes:

S-2XL