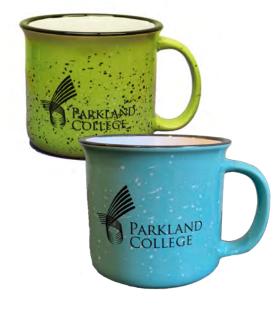

# PARKLAND COLLEGE SHOP

**Lever Clipboard** \$5

**Padfolio** \$25

Notebook + Pen Combo \$9

**Briefcase Bag** \$14

**Travel Mug** \$12

Stainless Steel Water Bottle \$12

Ceramic Campfire Mug (available in Blue or Green) \$7